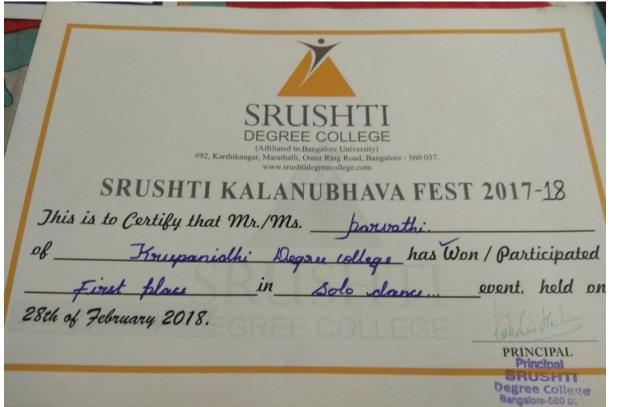

ace.                   |
| Sa My                           | Vinale BS.              | thereteened. M. So       |
| Principal  Sadanand S. Halageri | H.O.D. of Commerce      | Fest Co-ordinator        |
| oscaliana S. Frangeri           | Prof. Vimala B.S.       | Prof. Shiva Kumar M Sai  |



(Affiliated to Bangalore University) #92, Karthiknagar, Marathalli, Outer Ring Road, Bangalore - 560 037.

# SRUSHTI KALANUBHAVA FEST 2017-18

| This is to Certify th | rat Wr./W goshima |                        |
|-----------------------|-------------------|------------------------|
| of Korupa-Ni          | dhi Degree whege  | has Won / Participated |
| _ First place         | in Fashion Sho    | event, held on         |

28th of February 2018.

PRINCIPAL

SRUSHTI Degree College Bangalore Sept.