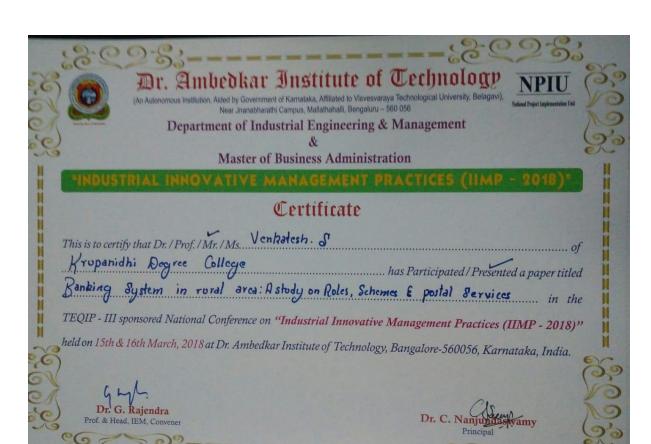

#### **Achievement of Department**

University Rank – One of our student by name Antra Vohra, Register Number 14B6C26007 has secured 10<sup>th</sup> Rank in the university level. University copy of Rank list is being attached below