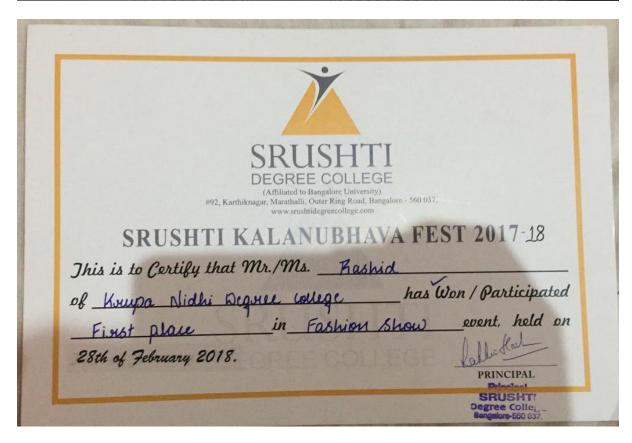

#### **Achievement of Department**

University Rank – One of our student by name Antra Vohra, Register Number 14B6C26007 has secured 10<sup>th</sup> Rank in the university level. University copy of Rank list is being attached below