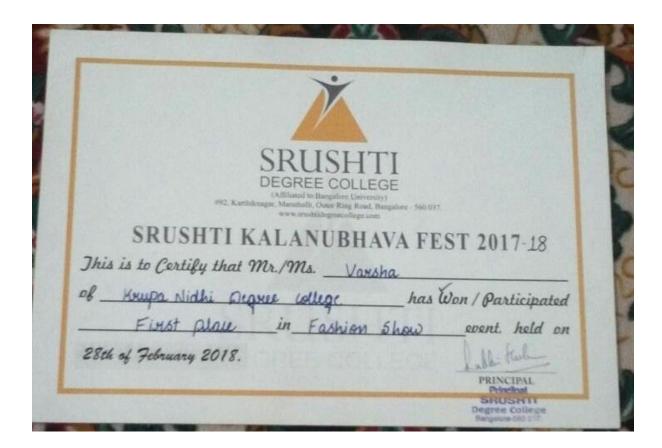

place.                   |
| Sa My                           | Vinale BS.              | thereteened. M. So       |
| Principal  Sadanand S. Halageri | H.O.D. of Commerce      | Fest Co-ordinator        |
| oscaliana S. Frangeri           | Prof. Vimala B.S.       | Prof. Shiva Kumar M Sai  |



(Affiliated to Bangalore University) #92, Karthiknagar, Marathalli, Outer Ring Road, Bangalore - 560 037.

# SRUSHTI KALANUBHAVA FEST 2017-18

| This is to Certify th | rat Wr./W goshima |                        |
|-----------------------|-------------------|------------------------|
| of Korupa-Ni          | dhi Degree whege  | has Won / Participated |
| _ First place         | in Fashion Sho    | event, held on         |

28th of February 2018.

PRINCIPAL

SRUSHTI Degree College Bangalore Sept.