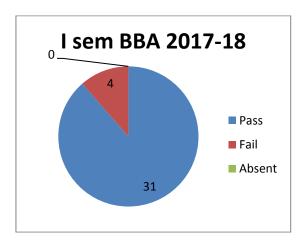

| 10   |

The Principals of Affiliated Colleges, BUB
Copy to: The PS to Vice Chancellor/Registrar/Registrar (Eva)/F.O/BUB

Ac

### **Results of ODD Semester for the Academic Year 2017-2018**

First Sem BBA Result Pass Percentage is 87%



3<sup>rd</sup> Sem BBA Result Pass Percentage is 78%



 $5^{th}$  Sem BBA Result Pass Percentage is 63%



#### **Department Activities Report**

In the Academic year 2017-18 our department focused on making our students social well being. In this regard we conducted two outreach programs. The detailed report of both the programs have been put below along with photographs.

#### Report on Social Responsibility program by 4th Sem BBA students

Department of BBA in co-ordination with 4<sup>th</sup> Semester BBA students conducted an Institutional Social Responsibility Programme "SMILE" in Alambadi Government Primary School. It was identified that there was lack of some basic necessities like library, lack of sports equipments and white uniform, so the students decided to voluntarily contr