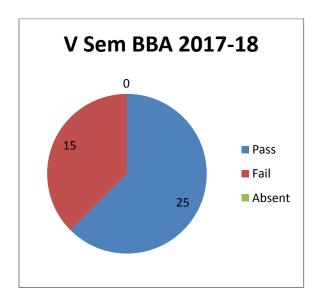

| 10   |

The Principals of Affiliated Colleges, BUB
Copy to: The PS to Vice Chancellor/Registrar/Registrar (Eva)/F.O/BUB

Ac

### **Results of ODD Semester for the Academic Year 2017-2018**

First Sem BBA Result Pass Percentage is 87%



3<sup>rd</sup> Sem BBA Result Pass Percentage is 78%



 $5^{th}$  Sem BBA Result Pass Percentage is 63%



#### **Department Activities Report**

In the Academic year 2017-18 our department focused on making our students social well being. In this regard we conducted two outreach programs. The detailed report of both the programs have been put below along with photographs.

#### Report on Social Responsibility program by 4th Sem BBA students

Department of BBA in co-ordination with 4<sup>th</sup> Semester BBA students conducted an Institutional Social Responsibility Programme "SMILE" in Alambadi Government Primary School. It was identified that there was lack of some basic necessities like library, lack of sports equipments and white uniform, so the students decided to voluntarily contribute some funds and help those school children with some of those requirements. On 1<sup>st</sup> March 201