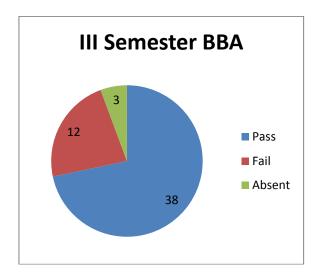

| 10   |

The Principals of Affiliated Colleges, BUB
Copy to: The PS to Vice Chancellor/Registrar/Registrar (Eva)/F.O/BUB

Ac

### **Results of ODD Semester for the Academic Year 2017-2018**

First Sem BBA Result Pass Percentage is 87%



3<sup>rd</sup> Sem BBA Result Pass Percentage is 78%



 $5^{th}$  Sem BBA Result Pass Percentage is 63%



#### **Department Activities Report**

In the Academic year 2017-18 our department focused on making our students social well being. In this regard we conducted two outreach programs. The detailed report of both the programs have been put below along with photographs.

#### Report on Social Responsibility program by 4th Sem BBA students

Department of BBA in co-ordination with 4<sup>th</sup> Semester BBA students conducted an Institutional Social Responsibility Programme "SMILE" in Alambadi Government Primary School. It was identified that there was lack of some basic necessities like library, lack of sports equipments and white uniform, so the students decided to voluntarily contribute some funds and help those school children with som